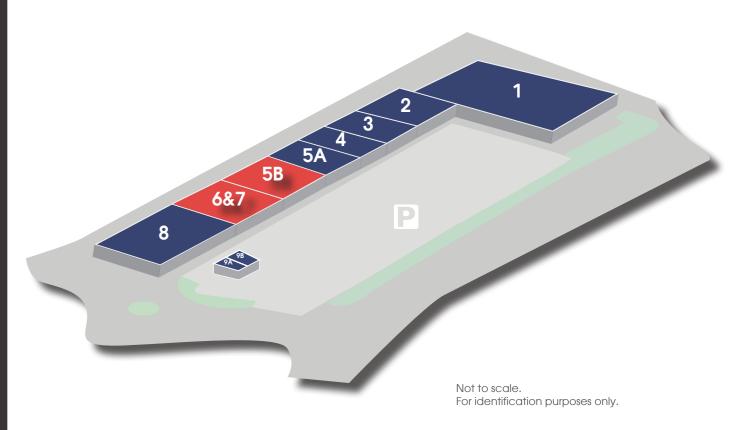

### FLOOR PLAN

#### UNIT 5B

|           | UNIT 5B | 1,155.33 sq m<br>(12,436 sq ft) |
|-----------|---------|---------------------------------|
|           | MEZZ    | 205.87 sq m<br>(2,216 sq ft)    |
|           | TOTAL   | 1,361.21 sq m<br>(14,652 sq ft) |
|           |         |                                 |
| UNITS 6&7 |         |                                 |
|           |         |                                 |

UNITS 6&7 1,645.51 sq m (17,712 sq ft)