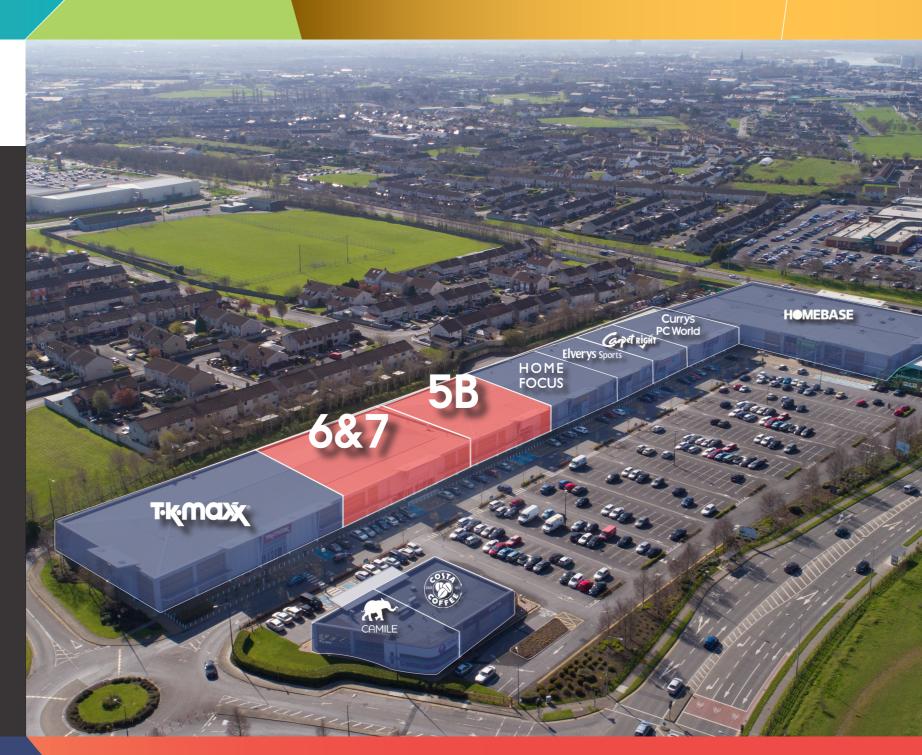

## **OPPORTUNITIES TO LET**

ESTABLISHED RETAIL PARK IN PIVOTAL LOCATION ON THE DUBLIN ROAD AT THE OUTSKIRTS OF LIMERICK CITY CENTRE

Extends to in excess of **146,057** sq ft

Anchored by HOMEBASE

with other occupiers including PC World/ Currys, Elverys, TK Maxx, Carpet Right and Home Focus

## OPPORTUNITIES

#### UNIT 5B

|           | UNIT 5B | 1,155.33 sq m<br>(12,436 sq ft) |
|-----------|---------|---------------------------------|
|           | MEZZ    | 205.87 sq m<br>(2,216 sq ft)    |
|           | TOTAL   | 1,361.21 sq m<br>(14,652 sq ft) |
|           |         |                                 |
| UNITS 6&7 |         |                                 |
|           |         |                                 |

UNITS 6&7 1,645.51 sq m (17,712 sq ft)